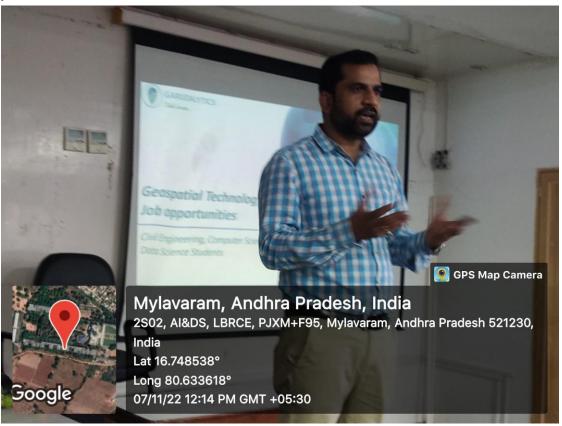

#### Gallery:

Dr V S S KIRAN CEO GARUDALYTICS Addressing the students about GIS Applications and Internships