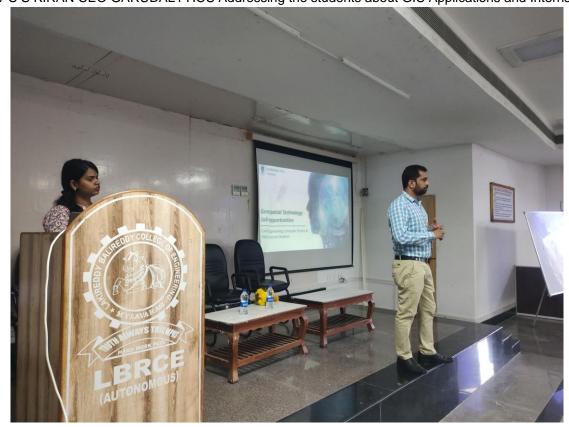

#### Gallery:

Dr V S S KIRAN CEO GARUDALYTICS Addressing the students about GIS Applications and Internships