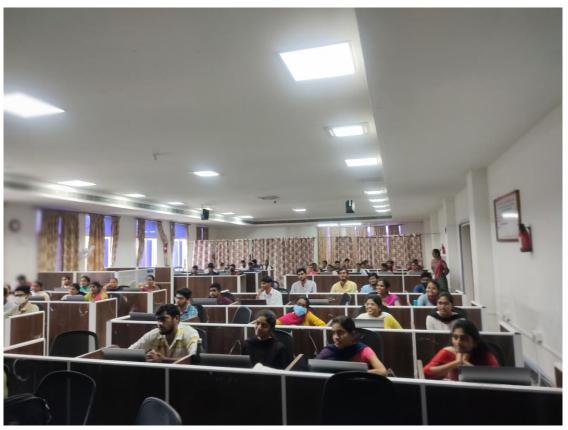

### DEPARTMENT OF ARTIFICIAL INTELLIGENCE AND DATA SCIENCE

III B.Tech Students of AI & DS listening to the Internship opportunities at Garudalytics

**Dr.O.Rama Devi** Head of the Department