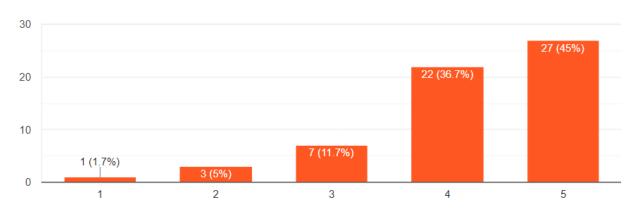

#### Feedback / Suggestions:

How satisfied were you with the session content?

60 responses

What are your key take aways from this event?

60 responses

How relevant and helpful do you think it was for your job?

60 responses