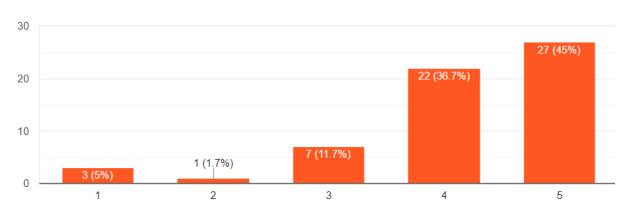

#### Feedback / Suggestions:

How satisfied were you with the session content?

60 responses

What are your key take aways from this event?

60 responses

How relevant and helpful do you think it was for your job?

60 responses